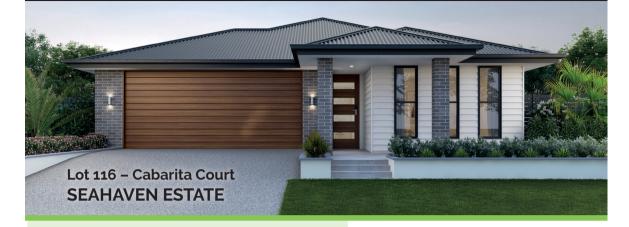

## SEAHAVEN ESTATE

Lot size - 810m2 Total house size - 233m<sup>2</sup> Porch - 6.8m<sup>2</sup> Patio - 22.5m<sup>2</sup> Garage - 36m<sup>2</sup>

- Quality finishes
- High 2550 cielings
- 4 bedrooms
- Study nook
- Walk in pantry
- Plenty storage space
- Double lock up garage
- Internal fixures and fittings
- Large outdoor entertaining area
- Free standing bath

### Prices starting from \$699,000