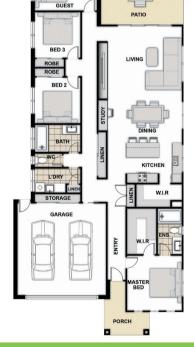

## SEAHAVEN ESTATE

Lot size - 810m2 Total house size - 233m<sup>2</sup> Porch - 6.8m<sup>2</sup> Patio - 22.5m<sup>2</sup> Garage - 36m<sup>2</sup>

- Quality finishes
- High 2550 cielings
- 4 bedrooms
- Study nook
- Walk in pantry
- Plenty storage space
- Double lock up garage
- Internal fixures and fittings
- Large outdoor entertaining area
- Free standing bath