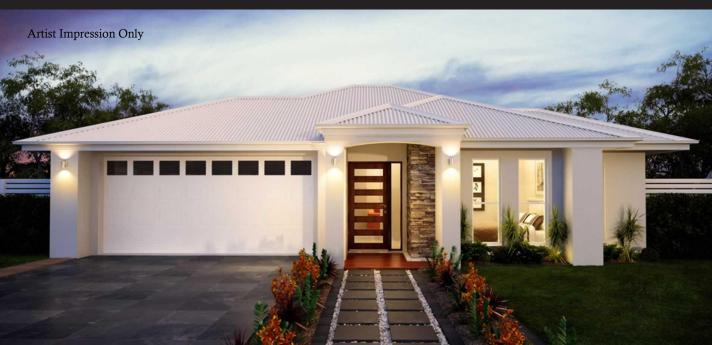

## **HOUSE + LAND**

Design Charm 180 Lot size...... 733m2 Dwelling total size.....180m2

## JGK Standard Inclusions

- Modern mix of materials to front facade
- Colourbond Roof
- Under Roof Patio
- **Termite Protection**
- Remote Garage Door
- Quality Carpet and Tiles Throughout
- Stone Bench Tops to Kitchen (from Builders Range)
- Stainless Steel Appliances, includes dishwasher
- Generous cabinet PS allowance
- Flick Mixer Tapware
- Security Screens
- **LED Light Fittings**
- 2501 Hot Water Service
- Exposed aggregate driveway and path to front porch
- Site Costs allowance for "S or M" Soil Class
- 2 Split System Air Conditioning Units
- Robes to Bedrooms
- Mirrors to vanities
- Smoke detectors