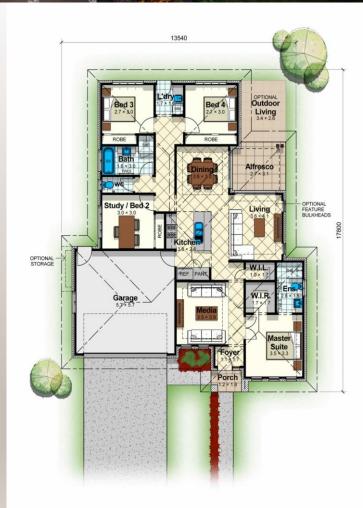

## **HOUSE + LAND**

Design Charm 180 Lot size...... 733m2 Dwelling total size.....180m2