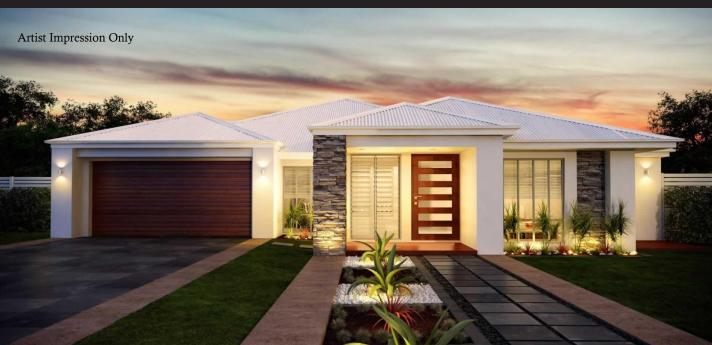

## **HOUSE + LAND**

Design Charm 190 Dwelling total size.....190m2

Lot 73 Seahaven **Estate Seahaven** 

## \$410,700 FULL PRICE

JGK Standard Inclusions Modern mix of materials to front facade Colourbond Roof Under Roof Patio **Termite Protection** Remote Garage Door Quality Carpet and Tiles Throughout Stone Bench Tops to Kitchen (from Builders Range) Stainless Steel Appliances, includes dishwasher Generous cabinet PS allowance Flick Mixer Tapware Security Screens **LED Light Fittings** 2501 Hot Water Service Exposed aggregate driveway and path to front porch Site Costs allowance for "S or M" Soil Class 2 Split System Air Conditioning Units Robes to Bedrooms Mirrors to vanities Smoke detectors