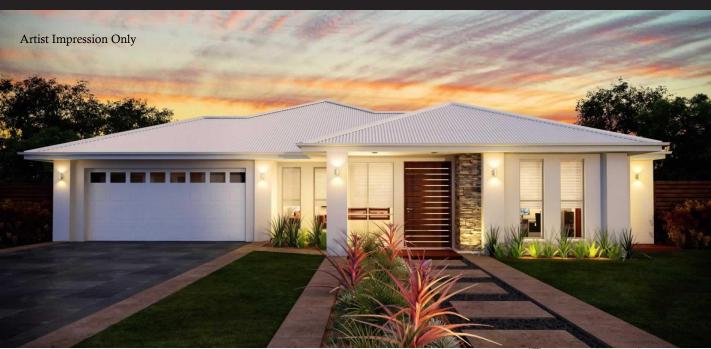

## **HOUSE + LAND**





Lot 48 Seahaven Estate Seahaven

## \$411,700 FULL PRICE

## **JGK Standard Inclusions**

- Modern mix of materials to front facade
- Colourbond Roof
- Under Roof Patio
- Termite Protection
- Remote Garage Door
- Quality Carpet and Tiles Throughout
- Stone Bench Tops to Kitchen (from Builders Range)
- Stainless Steel Appliances, includes dishwasher
- Generous cabinet PS allowance
- Flick Mixer Tapware
- · Security Screens
- LED Light Fittings
- 250l Hot Water Service
- Exposed aggregate driveway and path to front porch
- Site Costs allowance for "S or M" Soil Class
- 2 Split System Air Conditioning Units
- Robes to Bedrooms
- Mirrors to vanities
- Smoke detectors

Additional Inclusions: Earthworks & Retaining allowance

QBCC 1276208. BSA 1109315



Steve Gardiner – 0439 298 003 WWW.jgk