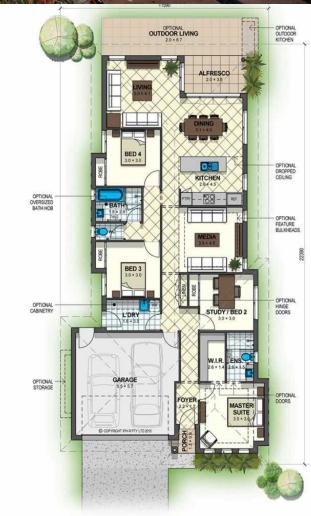

## **JGK Standard Inclusions**

- Modern mix of materials to front facade
- Colourbond Roof
- Under Roof Patio
- Termite Protection
- Remote Garage Door
- Quality Carpet and Tiles Throughout
- Stone Bench Tops to Kitchen (from Builders Range)
- Stainless Steel Appliances, includes dishwasher
- Generous cabinet PS allowance
- Flick Mixer Tapware
- · Security Screens
- LED Light Fittings
- 250l Hot Water Service
- Exposed aggregate driveway and path to front porch
- Site Costs allowance for "S or M" Soil Class
- 2 Split System Air Conditioning Units
- Robes to Bedrooms
- Mirrors to vanities
- Smoke detectors