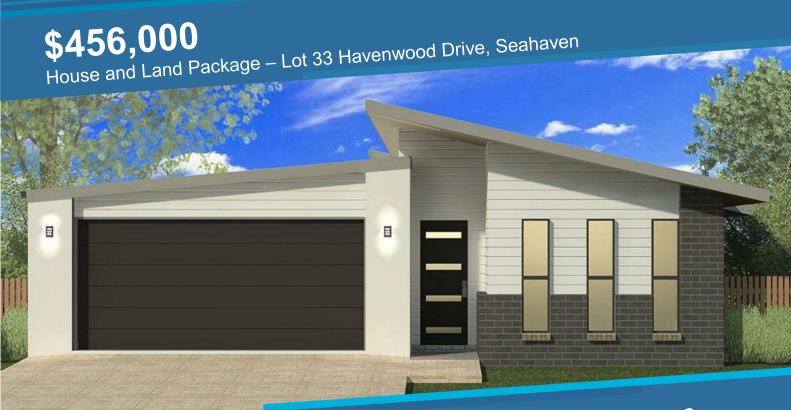

Linus 218

**\$ 2 ₽** 2 為4 Depth 20.2m Land 727m2 | Width 12.5m |

## Includes:

- Master Bedroom with WIR & Ensuite
- Open Living/Dining
- Separate Activity Area
- Plenty of Storage
- Walk in Pantry
- Stone Benchtops to Kitchen
- Grey Glass throughout
- Roller Blinds to all Windows and Sliding Doors
- Ceiling Fans throughout
- 2x Split Air Conditioners
- Tiled Front Porch
- Clothesline & Letterbox
- Landscaped, Turf, Fence & Garden





Copyright © Chris Warren Homes

All rights reserved. Plans are not drawn to scale. Dimensions, areas, sizes, and façade may vary working plans.

## **ENQUIRE NOW!**

DANNY LAUREN **NEVILLE**  0419 177 795 0447 229 928 0428 352 413

Visit our website www.chriswarrenhomes.com.au