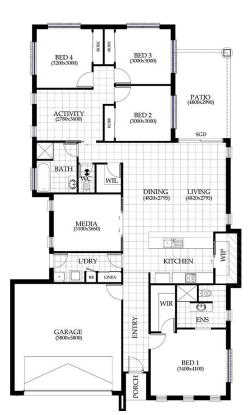

## Includes:

- Master Bedroom with WIR & Ensuite
- Open Living/Dining
- Separate Activity Area
- Plenty of Storage
- Walk in Pantry
- Stone Benchtops to Kitchen
- Grey Glass throughout
- Roller Blinds to all Windows and Sliding Doors
- Ceiling Fans throughout
- 2x Split Air Conditioners
- Tiled Front Porch
- Clothesline & Letterbox
- Landscaped, Turf, Fence & Garden

Copyright © Chris Warren Homes

All rights reserved. Plans are not drawn to scale. Dimensions, areas, sizes, and façade may vary working plans.