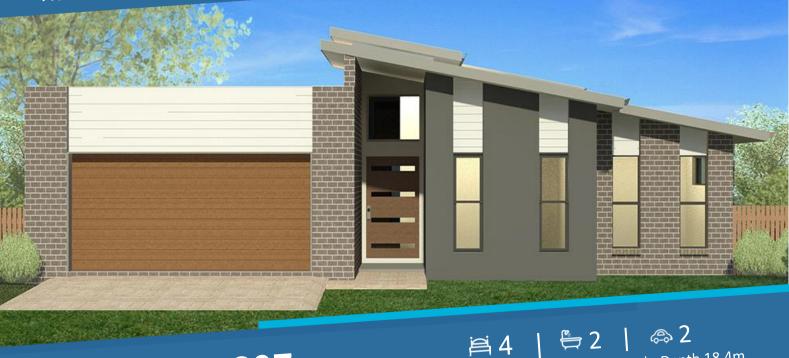

## Plantation 207

Land 791m2 | Width 14.9m | Depth 18.4m

## **Includes:**

- Media Room
- Master Bedroom with WIR & Ensuite •
- **Open Living/Dining** •
- Plenty of Storage
- Walk in Pantry
- Study Nook incl. Bench •
- Stone Benchtops to Kitchen
- Ceiling Fans throughout •
- Grey Glass throughout •
- Roller Blinds to all Windows and Sliding • **Glass Doors**
- 2x Split Air Conditioners
- Clothesline & Letterbox
- Landscaped, Turf, Fencing & Garden •