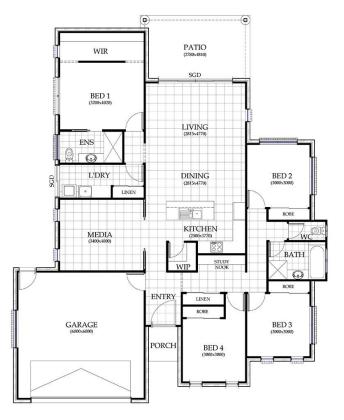

## Plantation 207

Land 791m2 | Width 14.9m | Depth 18.4m

## **Includes:**

- Media Room
- Master Bedroom with WIR & Ensuite •
- **Open Living/Dining** •
- Plenty of Storage
- Walk in Pantry
- Study Nook incl. Bench •
- Stone Benchtops to Kitchen
- Ceiling Fans throughout •
- Grey Glass throughout •
- Roller Blinds to all Windows and Sliding • **Glass Doors**
- 2x Split Air Conditioners
- Clothesline & Letterbox
- Landscaped, Turf, Fencing & Garden •