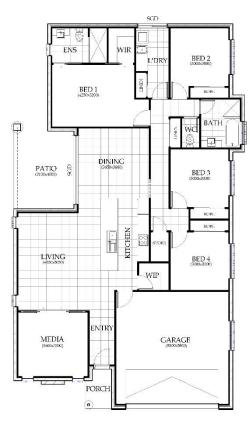

\$443,900 House and Land Package – Lot 69 Mornington Street, Seahaven Ħ

**Oberon 212** 

爲4 | ≒2 | ☎2 Land 693m2 | Width 11.8m | Depth 19.8m

## Includes:

- Open Living/Dining
- Media Room
- Master Bedroom with WIR & Ensuite
- Stone Benchtops to Kitchen
- Walk in Pantry
- Ceiling Fans throughout
- Grey Glass throughout
- Roller Blinds to all Windows and Sliding **Glass Doors**
- 2x Split Air Conditioners
- Tiled Porch
- Clothesline & Letterbox
- Landscaped, Turf, Fencing & Garden

## Copyright © Chris Warren Homes

All rights reserved. Plans are not drawn to scale. Dimensions, areas, sizes, and façade may vary working plans.