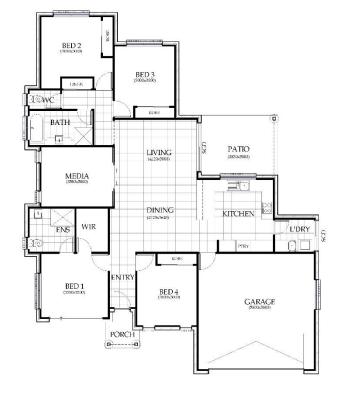

## Titania 190

Land 744m2 | Width 14.7m | Depth 18.0m

## **Includes:**

- **Open Living/Dining** •
- Media Room •
- Master Bedroom with WIR & Ensuite •
- Walk in Pantry
- Stone Benchtops to Kitchen •
- Ceiling Fans throughout
- Grey Glass throughout
- Roller Blinds to all Windows and Sliding • **Glass Doors**
- 2x Split Air Conditioners •
- Clothesline •
- Letterbox •
- Landscaped, Turf, Fencing & Garden .