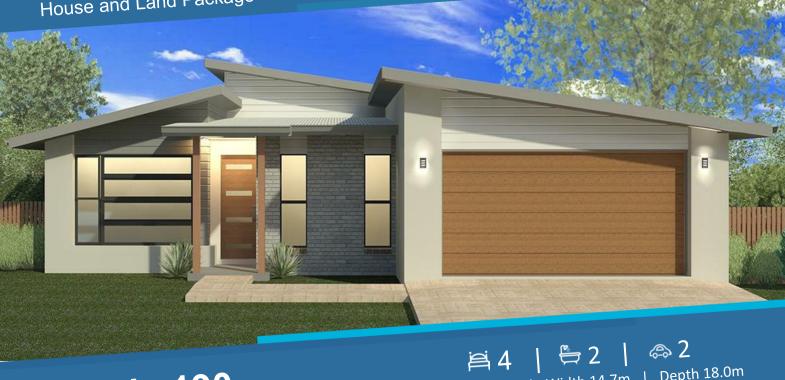

## \$426,700 House and Land Package – Lot 78 Peel Street, Seahaven

## Titania 190

Land 744m2 | Width 14.7m | Depth 18.0m

## **Includes:**

- **Open Living/Dining** •
- Media Room •
- Master Bedroom with WIR & Ensuite •
- Walk in Pantry
- Stone Benchtops to Kitchen •
- Ceiling Fans throughout
- Grey Glass throughout
- Roller Blinds to all Windows and Sliding • **Glass Doors**
- 2x Split Air Conditioners •
- Clothesline •
- Letterbox •
- Landscaped, Turf, Fencing & Garden .