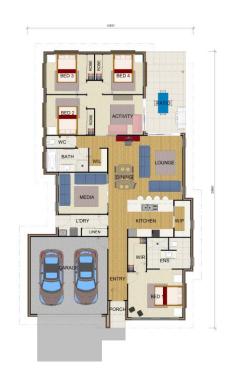

## INCLUDES

- Fantastic Entertainer's Patio
- Open plan Living/Dining
- Walk in Pantry
- Stone Benchtops to Kitchen
- Media Room
- Separate Activity Room
- Ceiling Fans throughout
- 3x Split System Air Conditioners
- Grey Glass throughout
- Floor to ceiling tiles in Ensuite
- Blinds to windows and sliding glass doors
- Loads of storage
- Clothesline and Letterbox
- Landscaped, Turf, Fencing & Garden
- Room for a shed or pool