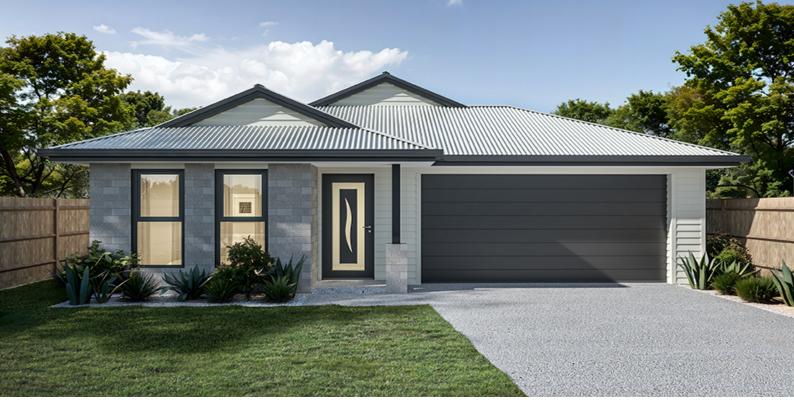

## Inclusions Fixed Price, Turn-key H&L package Land Size: 678m<sup>2</sup> - Side vehicular access \$30,000 First Home Owners' Grant eligible Open plan design Designer kitchen Stainless steel appliances Spacious Family/Dining area Master Bed with WIR & luxurious Ensuite Roomy secondary bedrooms with built-in robes Generous Al Fresco under main roof Air-Conditioners (Split) to Bed 1 & Family Room Ceiling fans to Living area & Bedrooms Timber look flooring to Living areas Bedrooms carpeted Diamond grille screens throughout Blinds to all windows Grey tint glass throughout (excl. wet areas) Superior fixtures and fittings Fully fenced & landscaped Exposed aggregate driveway Leading local builder