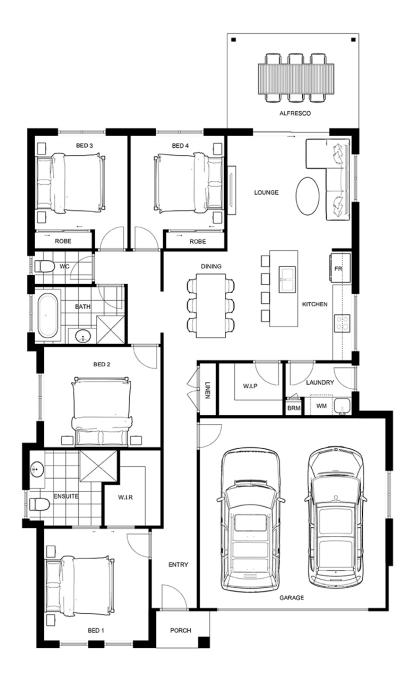

## Inclusions Fixed Price, Turn-key H&L package Land Size: 678m<sup>2</sup> - Side vehicular access \$30,000 First Home Owners' Grant eligible Open plan design Designer kitchen Stainless steel appliances Spacious Family/Dining area Master Bed with WIR & luxurious Ensuite Roomy secondary bedrooms with built-in robes Generous Al Fresco under main roof Air-Conditioners (Split) to Bed 1 & Family Room Ceiling fans to Living area & Bedrooms Timber look flooring to Living areas Bedrooms carpeted Diamond grille screens throughout Blinds to all windows Grey tint glass throughout (excl. wet areas) Superior fixtures and fittings Fully fenced & landscaped Exposed aggregate driveway Leading local builder

 Elevations and floor plans indicative - confirm lot specific details in working drawings and specification.
Design copyright Keppel Developments Pty Ltd 2025