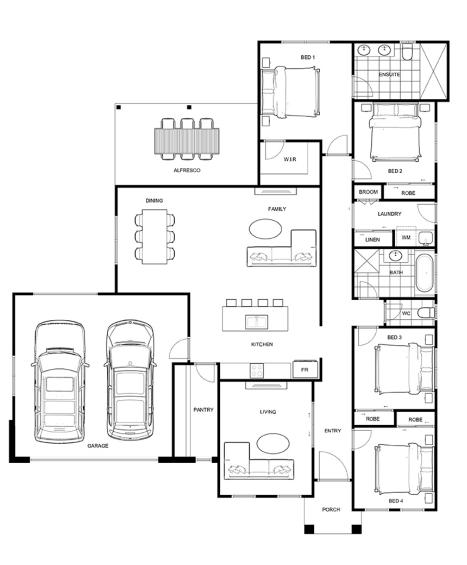

## Inclusions

Fixed Price, Turn-key H&L package

Land Size: 813m<sup>2</sup>

7+ Star Energy rating

6.6kW solar power system

Open plan design

Designer kitchen + stainless steel appliances

Spacious Family/Dining area

Master Bed with WIR & luxurious Ensuite

Roomy secondary bedrooms with built-in robes

Generous Al Fresco under main roof

Air-Conditioners (Split) to Bed 1, Family & Living

Ceiling fans to Living area & Bedrooms

Timber look flooring to Living areas

Bedrooms carpeted

Diamond grille screens throughout

Blinds to all windows

Grey tint glass throughout (excl. wet areas)

Superior fixtures and fittings

Fully fenced & landscaped