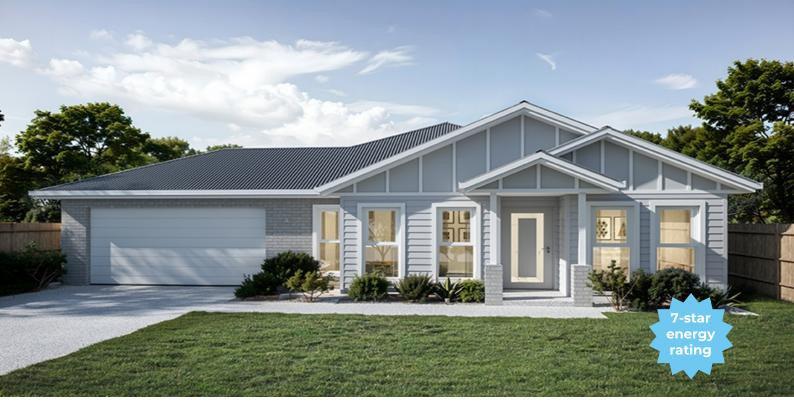

## Lot 291 Sea Haven, Taroomball

\$797,750

## Inclusions

Fixed Price, Turn-key H&L package

Land Size: 813m<sup>2</sup>

7+ Star Energy rating

6.6kW solar power system

Open plan design

Designer kitchen + stainless steel appliances

Spacious Family/Dining area