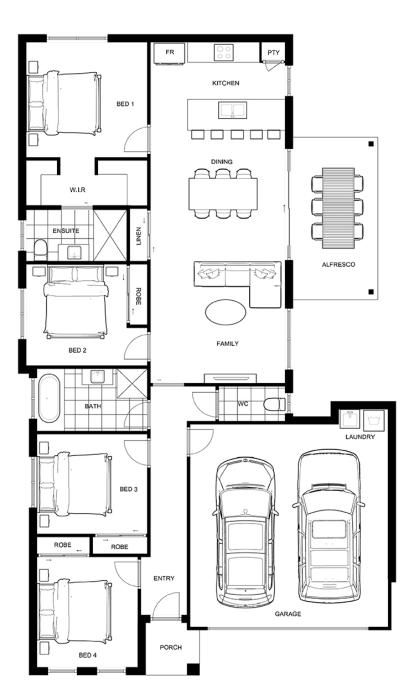

## **Inclusions**

Fixed Price, Turn-key H&L package

Land Size: 591m<sup>2</sup> - Side vehicular access

\$30,000 First Home Owners' Grant eligible

6.6kW solar power system

Open plan design

Designer kitchen + stainless steel appliances

Spacious Family/Dining area

Master Bed with WIR & luxurious Ensuite

Roomy secondary bedrooms with built-in robes

Generous Al Fresco under main roof

Air-Conditioners (Split) to Bed 1 & Living Rooms

Ceiling fans to Living area & Bedrooms

Timber look flooring to Living areas

Bedrooms carpeted

Diamond grille screens throughout

Blinds to all windows

Grey tint glass throughout (excl. wet areas)

Superior fixtures and fittings

Fully fenced & landscaped

Exposed aggregate driveway

Leading local builder

## Notes:

- Elevations and floor plans indicative confirm lot specific details in working drawings and specification.
- Design copyright Keppel Developments Pty Ltd 2025