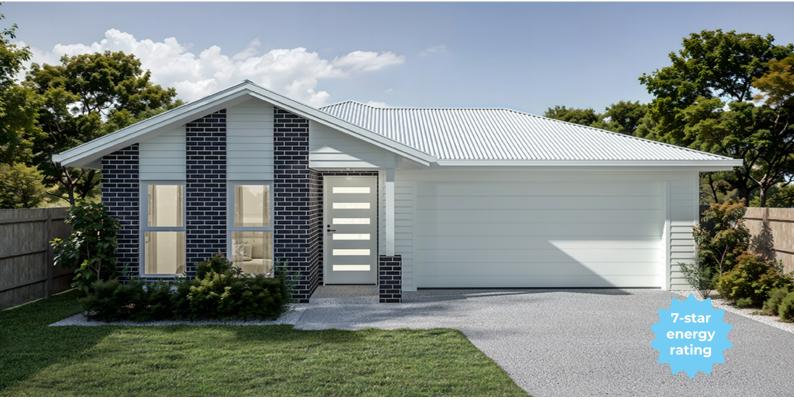

## Lot 156 Sea Haven, Taroomball

\$684,250

## **Inclusions**

Fixed Price, Turn-key H&L package

Land Size: 591m<sup>2</sup> - Side vehicular access

\$30,000 First Home Owners' Grant eligible

6.6kW solar power system

Open plan design

Designer kitchen + stainless steel appliances

Spacious Family/Dining area

Master Bed with WIR & luxurious Ensuite

Roomy secondary bedrooms with built-in robes

Generous Al Fresco under main roof

Air-Conditioners (Split) to Bed 1 & Living Rooms

Ceiling fans to Living area & Bedrooms

Timber look flooring to Living areas

Bedrooms carpeted

Diamond grille screens throughout

Blinds to all windows

Grey tint glass throughout (excl. wet areas)

Superior fixtures and fittings

Fully fenced & landscaped

Exposed aggregate driveway

Leading local builder