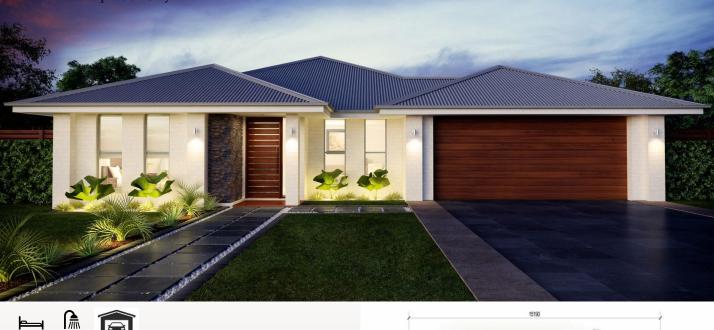

## **HOUSE + LAND**

Design Stone Grove 200 Dwelling total size......200m2

2 2 Δ

## Lot 83 Seahaven **Estate Seahaven**

## \$426,000 FULL PRICE

## JGK Standard Inclusions

Modern mix of materials to front facade

- Colourbond Roof
- Under Roof Patio
- **Termite Protection**
- Remote Garage Door
- Quality Carpet and Tiles Throughout
- Stone Bench Tops to Kitchen (from Builders Range)
- Stainless Steel Appliances, includes dishwasher
- Generous cabinet PS allowance
- Flick Mixer Tapware
- Security Screens
- LED Light Fittings
- 2501 Hot Water Service
- Exposed aggregate driveway and path to front porch
- Site Costs allowance for "S or M" Soil Class
- 2 Split System Air Conditioning Units
- Robes to Bedrooms
- Mirrors to vanities
- Smoke detectors