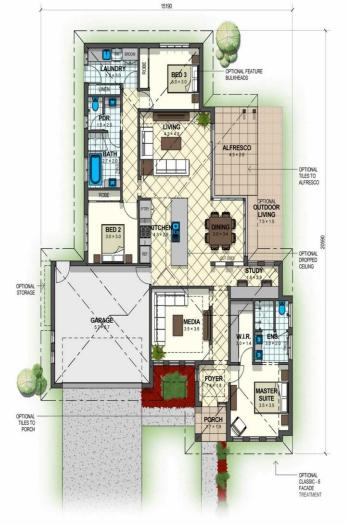

## **HOUSE + LAND**

Design Stone Grove 200 Dwelling total size......200m2

2 2 Δ

## JGK Standard Inclusions

Modern mix of materials to front facade

- Colourbond Roof
- Under Roof Patio
- **Termite Protection**
- Remote Garage Door
- Quality Carpet and Tiles Throughout
- Stone Bench Tops to Kitchen (from Builders Range)
- Stainless Steel Appliances, includes dishwasher
- Generous cabinet PS allowance
- Flick Mixer Tapware
- Security Screens
- LED Light Fittings
- 2501 Hot Water Service
- Exposed aggregate driveway and path to front porch
- Site Costs allowance for "S or M" Soil Class
- 2 Split System Air Conditioning Units
- Robes to Bedrooms
- Mirrors to vanities
- Smoke detectors