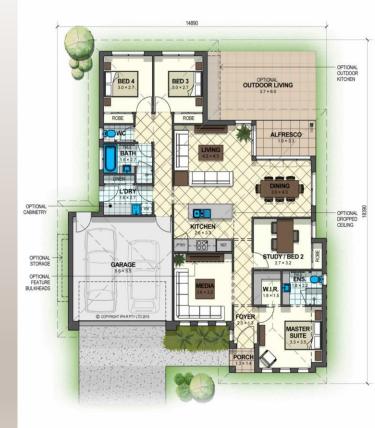

# **HOUSE + LAND**

| Design Vogue 180    |        |
|---------------------|--------|
| Lot size            | 727m2  |
| Dwelling total size | .180m2 |

Artist Impression Only