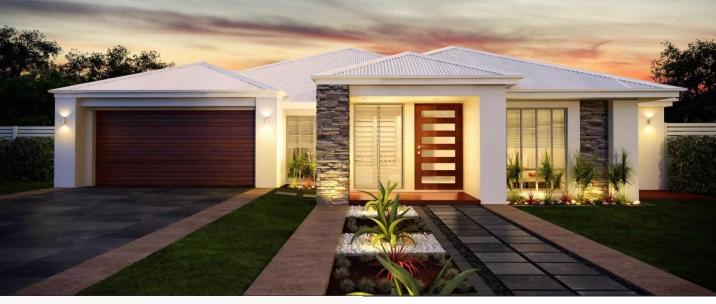

# **HOUSE + LAND**

| Design Vogue 180    |        |
|---------------------|--------|
| Lot size            | 727m2  |
| Dwelling total size | .180m2 |

Artist Impression Only